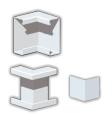

| CORNERS                             | PART No.                         |
|-------------------------------------|----------------------------------|
| Internal Corner<br>External Corner* | CAT 5 115.1300<br>CAT 5 115.1310 |
| *Cover Included                     |                                  |