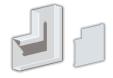

| FIXING PLATES          | PART No. |
|------------------------|----------|
| 84mm Jumbo Outlet PAIR |          |

| FLAT BEND      | PART No.       |
|----------------|----------------|
| Flat Bend      | CAT 5 115.1400 |
| Cover Included |                |