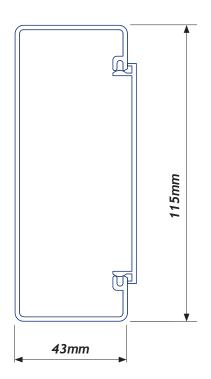

## CAT 5 115/1

| PROFILE<br>LENGTHS | PART No.                         |
|--------------------|----------------------------------|
| 3.0 metre          | CAT 5 115.1130<br>CAT 5 115.1160 |
| Includes covers    | CAI 3 113.1100                   |