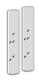

| FIXING PLATES          | PART No. |
|------------------------|----------|
| 84mm Jumbo Outlet PAIR |          |

| FLAT BEND      | PART No.       |
|----------------|----------------|
| Flat Bend      | CAT 5 115.1400 |
| Cover Included |                |